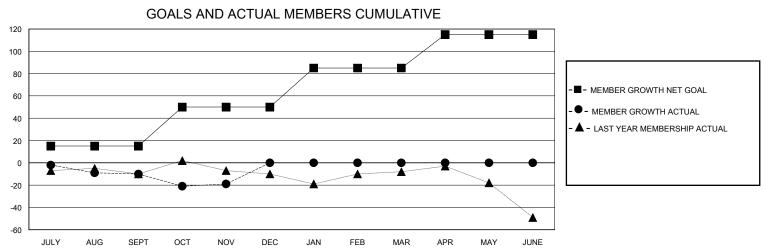

## District 20 N

GMT: LOCATION NEW YORK GMT CA

| Clubs         |               |             |               | Members               |                       |                         |                                                    |  |  |
|---------------|---------------|-------------|---------------|-----------------------|-----------------------|-------------------------|----------------------------------------------------|--|--|
|               | RESULTS FOR   | R 2023-2024 |               | RESULTS FOR 2023-2024 |                       |                         |                                                    |  |  |
| QUARTER       | NEW CLUB GOAL | NEW CLUBS   | DROPPED CLUBS | QUARTER MEMB          | ER GROWTH NET<br>GOAL | MEMBER GROWTH<br>ACTUAL | DROPPED<br>MEMBERS ACTUAL<br>(including transfers) |  |  |
| JULY/AUG/SEPT | 0             | 0           | 0             | JULY/AUG/SEPT         | 15                    | 33                      | 42                                                 |  |  |
| OCT/NOV/DEC   | 1             | 0           | 0             | OCT/NOV/DEC           | 35                    | 19                      | 28                                                 |  |  |
| JAN/FEB/MAR   | 0             | 0           | 0             | JAN/FEB/MAR           | 35                    | 0                       | 0                                                  |  |  |
| APR/MAY/JUNE  | 0             | 0           | 0             | APR/MAY/JUNE          | 30                    | 0                       | 0                                                  |  |  |