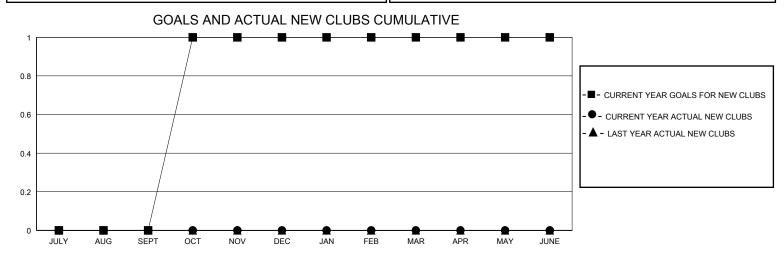

## District 20 N

GMT: LOCATION NEW YORK GMT CA

| Clubs         |               |             |               | Members               |                       |                         |                                                    |  |  |
|---------------|---------------|-------------|---------------|-----------------------|-----------------------|-------------------------|----------------------------------------------------|--|--|
|               | RESULTS FOR   | R 2023-2024 |               | RESULTS FOR 2023-2024 |                       |                         |                                                    |  |  |
| QUARTER       | NEW CLUB GOAL | NEW CLUBS   | DROPPED CLUBS | QUARTER MEMB          | ER GROWTH NET<br>GOAL | MEMBER GROWTH<br>ACTUAL | DROPPED<br>MEMBERS ACTUAL<br>(including transfers) |  |  |
| JULY/AUG/SEPT | 0             | 0           | 0             | JULY/AUG/SEPT         | 15                    | 33                      | 42                                                 |  |  |
| OCT/NOV/DEC   | 1             | 0           | 0             | OCT/NOV/DEC           | 35                    | 19                      | 28                                                 |  |  |
| JAN/FEB/MAR   | 0             | 0           | 0             | JAN/FEB/MAR           | 35                    | 0                       | 0                                                  |  |  |
| APR/MAY/JUNE  | 0             | 0           | 0             | APR/MAY/JUNE          | 30                    | 0                       | 0                                                  |  |  |